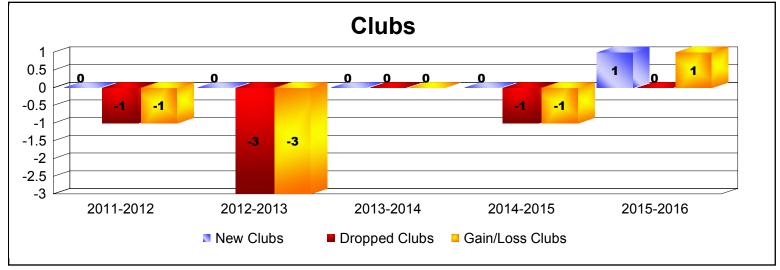

District 24 D

As of June 2016 Cumulative

| Year      | New<br>Clubs | Dropped<br>Clubs | Gain/<br>Loss<br>Clubs | New<br>Members | Charter<br>Members | Reinstate<br>Members | Transfer<br>Members | Total<br>Member<br>Added | Total<br>Members<br>Dropped | Gain/<br>Loss<br>Members |
|-----------|--------------|------------------|------------------------|----------------|--------------------|----------------------|---------------------|--------------------------|-----------------------------|--------------------------|
| 2011-2012 | 0            | -1               | -1                     | 114            | 0                  | 7                    | 12                  | 133                      | -256                        | -123                     |
| 2012-2013 | 0            | -3               | -3                     | 129            | 0                  | 8                    | 14                  | 151                      | -167                        | -16                      |
| 2013-2014 | 0            | 0                | 0                      | 142            | 9                  | 0                    | 21                  | 172                      | -189                        | -17                      |
| 2014-2015 | 0            | -1               | -1                     | 139            | 4                  | 5                    | 18                  | 166                      | -205                        | -39                      |
| 2015-2016 | 1            | 0                | 1                      | 139            | 26                 | 3                    | 12                  | 180                      | -176                        | 4                        |
| Average   | 0            | -1               | -1                     | 133            | 8                  | 5                    | 15                  | 160                      | -199                        | -38                      |