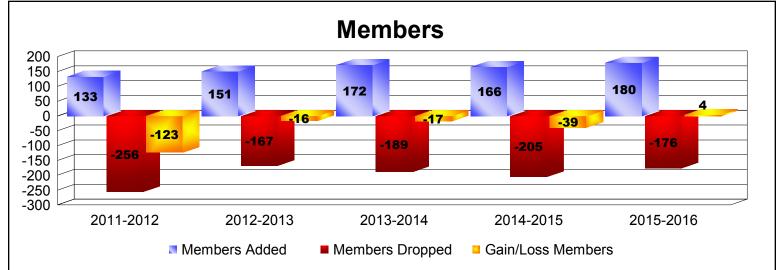

District 24 D

As of June 2016 Cumulative

| Year      | New<br>Clubs | Dropped<br>Clubs | Gain/<br>Loss<br>Clubs | New<br>Members | Charter<br>Members | Reinstate<br>Members | Transfer<br>Members | Total<br>Member<br>Added | Total<br>Members<br>Dropped | Gain/<br>Loss<br>Members |
|-----------|--------------|------------------|------------------------|----------------|--------------------|----------------------|---------------------|--------------------------|-----------------------------|--------------------------|
| 2011-2012 | 0            | -1               | -1                     | 114            | 0                  | 7                    | 12                  | 133                      | -256                        | -123                     |
| 2012-2013 | 0            | -3               | -3                     | 129            | 0                  | 8                    | 14                  | 151                      | -167                        | -16                      |
| 2013-2014 | 0            | 0                | 0                      | 142            | 9                  | 0                    | 21                  | 172                      | -189                        | -17                      |
| 2014-2015 | 0            | -1               | -1                     | 139            | 4                  | 5                    | 18                  | 166                      | -205                        | -39                      |
| 2015-2016 | 1            | 0                | 1                      | 139            | 26                 | 3                    | 12                  | 180                      | -176                        | 4                        |
| Average   | 0            | -1               | -1                     | 133            | 8                  | 5                    | 15                  | 160                      | -199                        | -38                      |